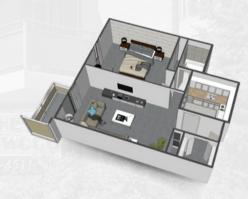

### 2 BEDROOM 2 BATH

| Floor          | 1     |
|----------------|-------|
| Bedroom        | 2     |
| Bathroom       | 2     |
| Total Area, SF | 1100  |
| Parking        | Yes   |
| Starting Price | \$875 |