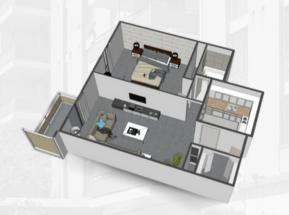

### 2 BEDROOM 2 BATH

| Floor          | 1     |
|----------------|-------|
| Bedroom        | 2     |
| Bathroom       | 2     |
| Total Area, SF | 1100  |
| Parking        | Yes   |
| Starting Price | \$875 |