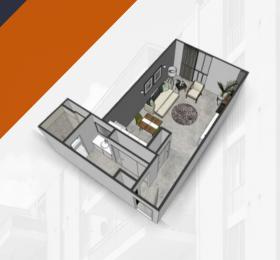

## STUDIO 1 BATH

| Floor          | 1     |
|----------------|-------|
| Bedroom        | 0     |
| Bathroom       | 1     |
| Total Area, SF | 510   |
| Parking        | Yes   |
| Starting Price | \$675 |