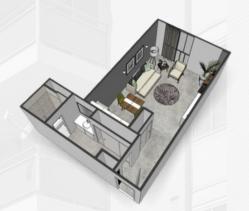

### 1 BEDROOM 1 BATH

| Floor          | 1     |
|----------------|-------|
| Bedroom        | 1     |
| Bathroom       | 1     |
| Total Area, SF | 700   |
| Parking        | Yes   |
| Starting Price | \$725 |